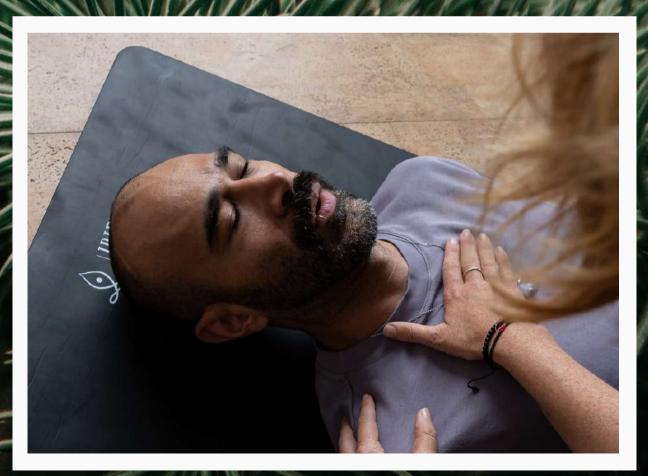

### SOUNDHEALING

**THERAPY** 

The use sonic vibrations balances and heals the body, mind, and spirit. It involves using specialized sound frequencies to create a therapeutic atmosphere to promote deep rest, nervous system rebalancing, and emotional release.